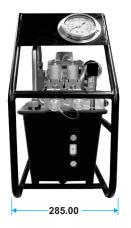

## AP1000 Pneumatic

AP1000 with Mono Port

## AP1000 - High Flow - High Speed for Heavy Duty Application

- Quadra-Port Multi-Port Manifold (Max. 4 Ports).
- Cool running continuous duty axial piston pump.
- Powerful industrial duty air motor.
- Runs on 70 cfm / 90 PSI of air.
- Quiet operation (approx. 75-80 dBA @ 10,000 PSI).
- Rugged remote pendant to control motor and valve.
- Easily adjustable pressure control knob.
- Auto-dump relieves oil pressure from hoses.
- Filter-lubricator for long trouble free operation.
- 2 Gallon oil reservoir.
- Precise PSI/BAR pressure gauge.
- Quick-connect no-drip couplers with safety locking collar.
- Supplied with dual non-conductive high pressure hose with couplers.