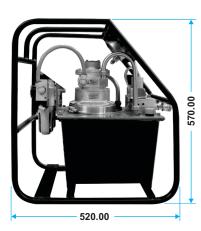

## AP1000 Pneumatic

AP1000 with Mono Port

## AP1000 - High Flow - High Speed for Heavy Duty Application

- Quadra-Port Multi-Port Manifold (Max. 4 Ports).
- Cool running continuous duty axial piston pump.
- Powerful industrial duty air motor.
- Runs on 70 cfm / 90 PSI of air.
- Quiet operation (approx. 75-80 dBA @ 10,000 PSI).
- Rugged remote pendant to control motor and valve.
- Easily adjustable pressure control knob.
- Auto-dump relieves oil pressure from hoses.
- Filter-lubricator for long trouble free operation.
- 2 Gallon oil reservoir.
- Precise PSI/BAR pressure gauge.
- Quick-connect no-drip couplers with safety locking collar.
- Supplied with dual non-conductive high pressure hose with couplers.