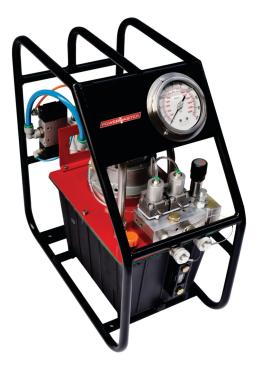

## AP1000 Pneumatic

AP1000 with Mono Port

## AP1000 - High Flow - High Speed for Heavy Duty Application

- Quadra-Port Multi-Port Manifold (Max. 4 Ports).
- Cool running continuous duty axial piston pump.
- Powerful industrial duty air motor.
- Runs on 70 cfm / 90 PSI of air.
- Quiet operation (approx. 75-80 dBA @ 10,000 PSI).
- Rugged remote pendant to control motor and valve.
- Easily adjustable pressure control knob.
- Auto-dump relieves oil pressure from hoses.
- Filter-lubricator for long trouble free operation.
- 2 Gallon oil reservoir.
- Precise PSI/BAR pressure gauge.
- Quick-connect no-drip couplers with safety locking collar.
- Supplied with dual non-conductive high pressure hose with couplers.