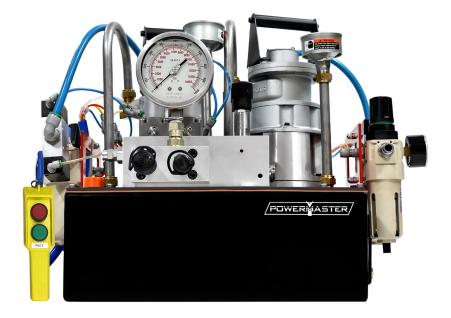

## **AIR HYDRAULIC TORQUE WRENCH PUMP**

## PM-TWAP-1000 Pneumatic

## PM-TWAP1000 - High Flow - High Speed for Heavy Duty Application

The PM-TWIN AIR Hydraulic Torque Wrench Pump gives the operator the power they need to utilize 700 BAR for bigger tool size. Fitted with a five-gallon reservoir this pump will have enough oil to use with Quadra port manifold. PM-Twin pump come with wheel casters that ensure you can move this pump from application to application to have less effort to operator.

## Features :

- Twin powerful industrial heavy duty air motor.
- Dual Air Motor with dual FRL unit operated with single remote pendant.
- Runs on 7 BAR / 100 PSI air.
- Cool running continuous duty axial piston cum gear pump.
- 5 Gallon oil reservoir.
- Rugged remote pendant to control motor and valve.
- Easily adjustable pressure control knob.
- Auto dump relieves oil pressure from hoses.
- Quadra Port Multi Port Manifold (Max. 4 Ports).
- Precise PSI/BAR pressure gauge filled with glycerine.
- Supplied with dual non-conductive high pressure hose with couplers.