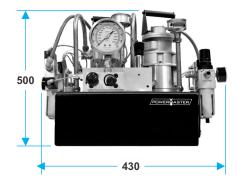

BAR pressure gauge filled with glycerine.
- Supplied with dual non-conductive high pressure hose with couplers.

| Resvr.<br>Size<br>(Gal) | Valve    |              | Motor<br>Specifications                | Flow Rate @<br>70 cfm/ 90psi |            | Weight |     |
|-------------------------|----------|--------------|----------------------------------------|------------------------------|------------|--------|-----|
|                         | Control  | Туре         | opecifications                         | 600 psi                      | 10,000 psi | kg     | lbs |
| 5                       | Solenoid | 3 Way/2 Pos. | Heavy Duty Dual 6 AM<br>4 HP Air Motor | 18.5 lpm                     | 2.5 lpm    | 45     | 99  |

Retract pressure is preset at 1,300 PSI. Dimension : 430 mm x 500 mm