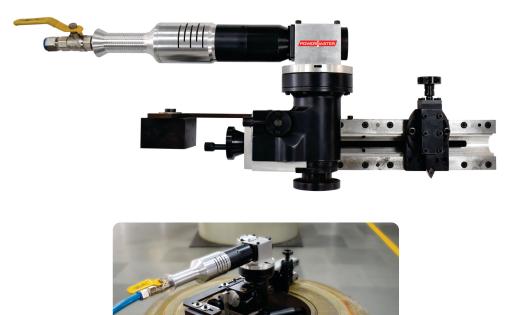

## **ID MOUNTED FLANGE FACER IFF-224 SERIES**

The ID mounted flange facing machine is designed for the flange facing, seal groove, serrated finish, weld prep. And counter boring. With the latest line and ball screw technology, the equipment adopts the modular design concept as a whole. Each step of design takes the field processing as the starting point. This machine is widely used in the flange connecting of Petroleum, chemical, natural gas and nuclear power. With the light weight, this machine is helpful for the on-site maintenance. It ensures the high security and efficiency.

## Features:

- Light weight, easy to carry, fast installation and easy to use.
- Stock finish, smooth finish, gramophone finish, on flanges, valve seats and gaskets.
- Boring and milling tools are optional.
- Driven motor: Pneumatic, Electric.
- Latest linear technology for durability and repeatable accuracy.
- Standard stock finishes carried out with step: 0.2-0.4mm 0.6-0.8mm.