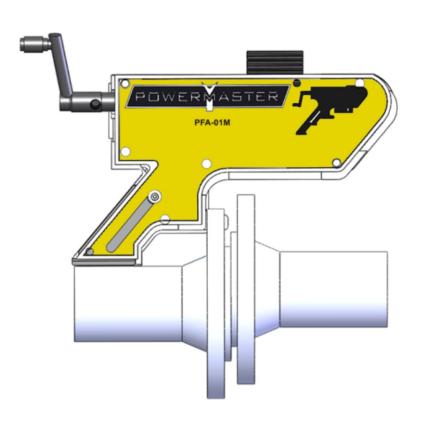

# **MECHANICAL FLANGE ALIGNMENT TOOL - PFA-01M**

- Aligning Force: 1T (10 kN)
- Tool Weight: 2.5 kg (5.51lb)

### Weights and Dimensions:

• Tool Weight: 2.5 kg (5.51lb)