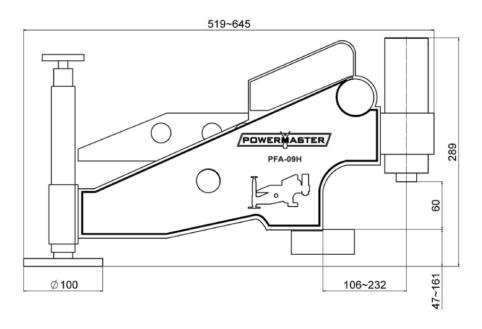

# **HYDRAULIC FIXED FLANGE AND ROTATIONAL TOOL - PFA-09H**

- Aligning Force: 10000 psi (700 Bar) = 9T (90kN)
- Tool Weight: 16.67 Kg (36.75 lbs)

### Weights and Dimensions:

• Tool Weight: 16.67 kg (36.75 lbs)