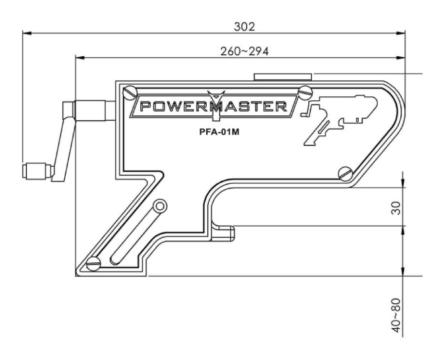

# **MECHANICAL FLANGE ALIGNMENT TOOL - PFA-01M**

- Aligning Force: 1T (10 kN)
- Tool Weight: 2.5 kg (5.51lb)

### Weights and Dimensions:

• Tool Weight: 2.5 kg (5.51lb)