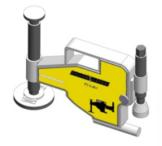

# MECHANICAL LINEAR AND ROTATIONAL FLANGE ALIGNMENT TOOL - PFA-04M

- Aligning Force: With 68
  N.m (50 ft.lb) of torque
  applied: 4T (40 Kn)
- Tool Weight: 9.9 kg (21.82 lb)