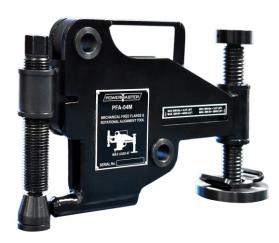

# MECHANICAL LINEAR AND ROTATIONAL FLANGE ALIGNMENT TOOL - PFA-04M

- Aligning Force: With 68
  N.m (50 ft.lb) of torque
  applied: 4T (40 Kn)
- Tool Weight: 9.9 kg (21.82 lb)

#### Weights and Dimensions:

• Tool Weight: 9.9 kg (21.82 lb)