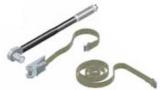

#### Kit Components:

- 1 x PFA-04M Tool
- 1 x Ratchet Spanner
- 1 x 22mm Socket
- 1 x Ratchet Strap
- 1 x Instruction Manual