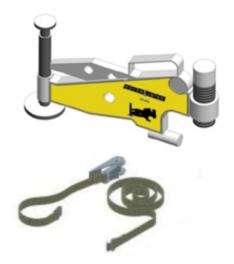

#### Kit Components:

- 1 x PFA-09H Tool
- 1 x Ratchet Strap
- 1 x Instruction Manual