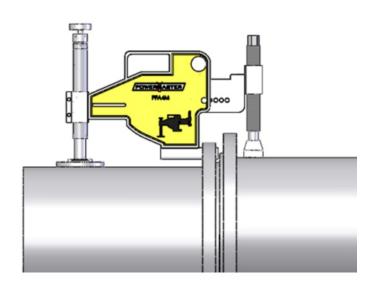

# MECHANICAL LINEAR AND ROTATIONAL FLANGE ALIGNMENT TOOL - PFA-04M

- Aligning Force: With 68
  N.m (50 ft.lb) of torque
  applied: 4T (40 Kn)
- Tool Weight: 9.9 kg (21.82 lb)