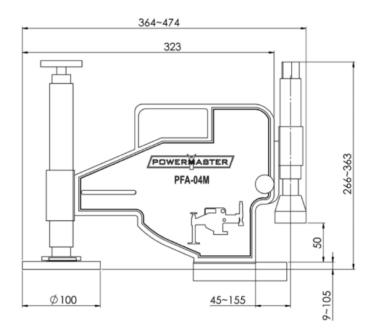

# MECHANICAL LINEAR AND ROTATIONAL FLANGE ALIGNMENT TOOL - PFA-04M

- Aligning Force: With 68
  N.m (50 ft.lb) of torque
  applied: 4T (40 Kn)
- Tool Weight: 9.9 kg (21.82 lb)

#### Weights and Dimensions:

• Tool Weight: 9.9 kg (21.82 lb)