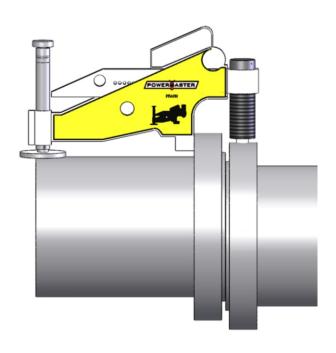

# **HYDRAULIC FIXED FLANGE AND ROTATIONAL TOOL - PFA-09H**

- Aligning Force: 10000 psi (700 Bar) = 9T (90kN)
- Tool Weight: 16.67 Kg (36.75 lbs)

### Weights and Dimensions:

• Tool Weight: 16.67 kg (36.75 lbs)